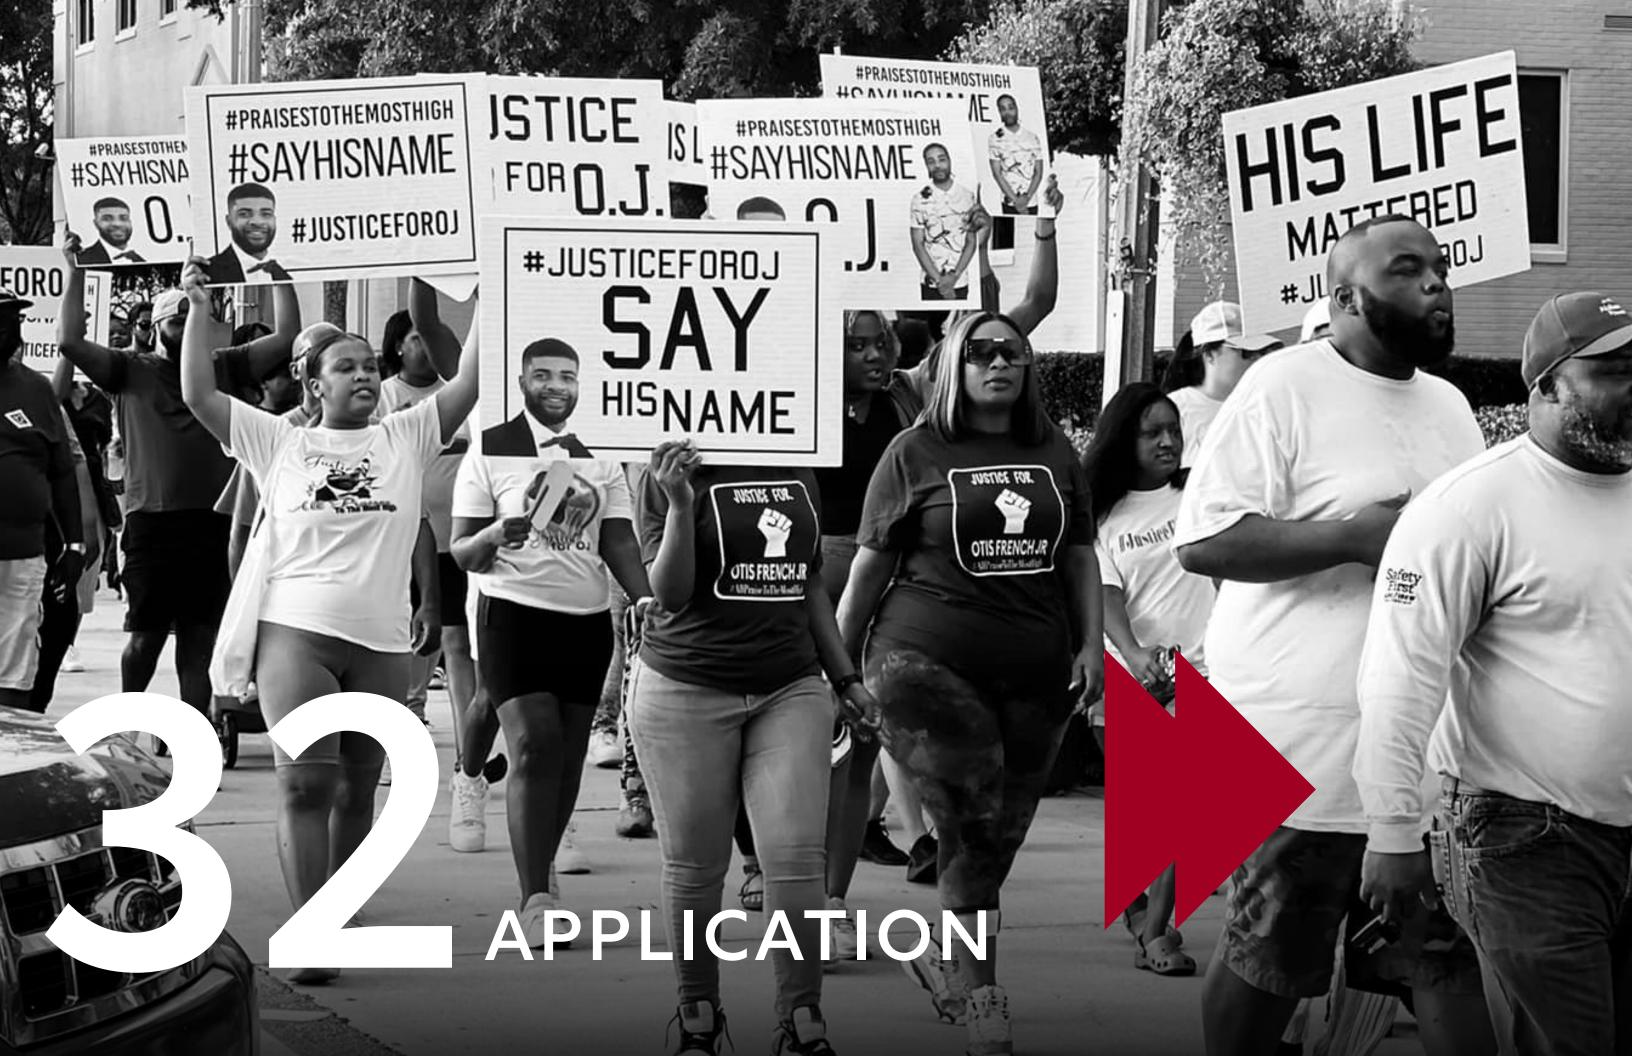

# APPLICATION

# ABOUT BMJL

Bay Minette Justice League was formed in light of the death of Otis "OJ" French, Jr. at the hands of Bay Minette Police Department. BMJL is made up of concerned citizens of Bay Minette who demand transparency and accountability in policing within our city.