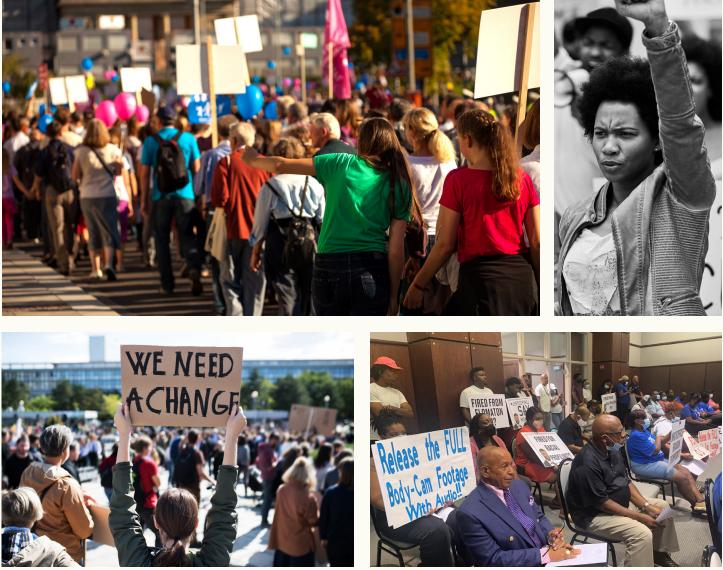

# **DOCUMENTARY PHOTOGRAPHY**

Authentic and candid images that capture real-life situations, protests, rallies, and community gatherings related to police brutality and activism. Documentary photography can provide a raw look at the issues and the people affected by them, emphasizing the urgency and importance of our mission. These photos can also be displayed in black and white.

## **PORTRAITS**

Portraits of individuals impacted by police violence, as well as activists, advocates, and community leaders involved in the fight for justice. Portrait photography humanizes the stories behind the statistics, showcasing the faces and voices of those seeking accountability and change.