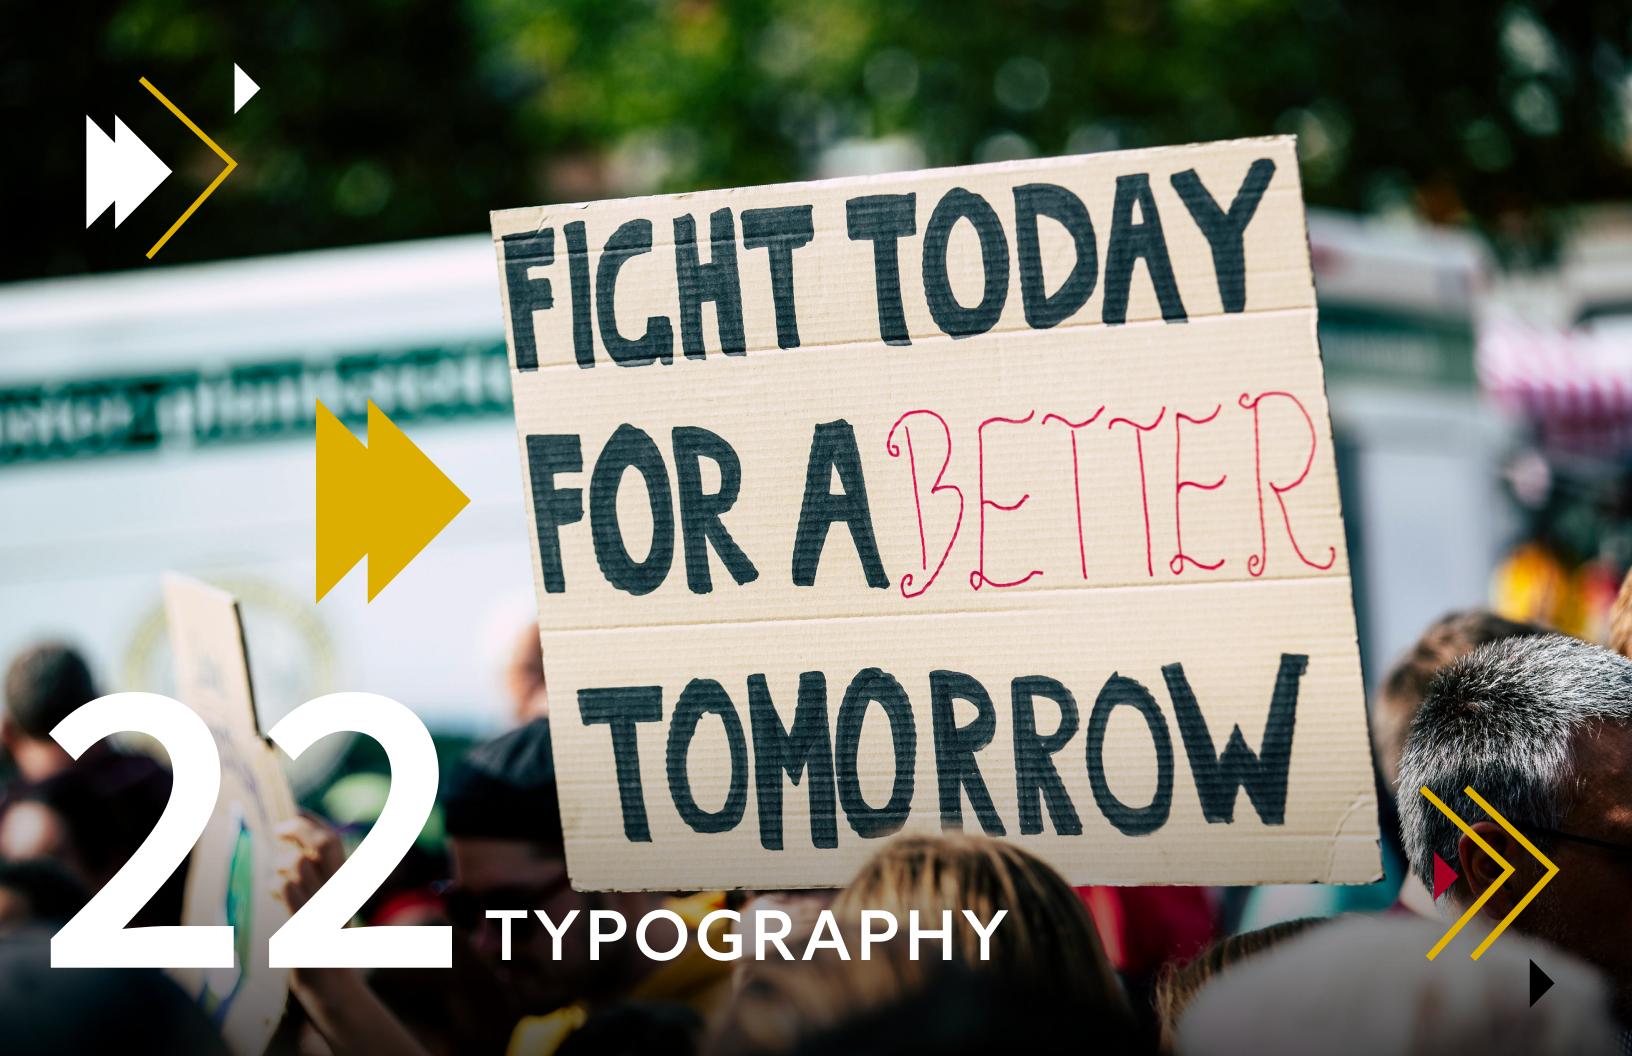

# **TYPOGRAPHY**

The typefaces for Bay Minette Justice League are simple and modern. For headlines and display use Azo Sans Medium.

Azo Sans Medium

# ABCDEFGHIJKLMNOPQRSTUVWXYZ abcdefghijklmnopqrstuvwxyz 0123456789

For body copy, Source Sans Pro can be used in various weights. Source Sans Pro Light should be used in most cases. Medium and Bold weights can be used to put emphasis on words and phrases.