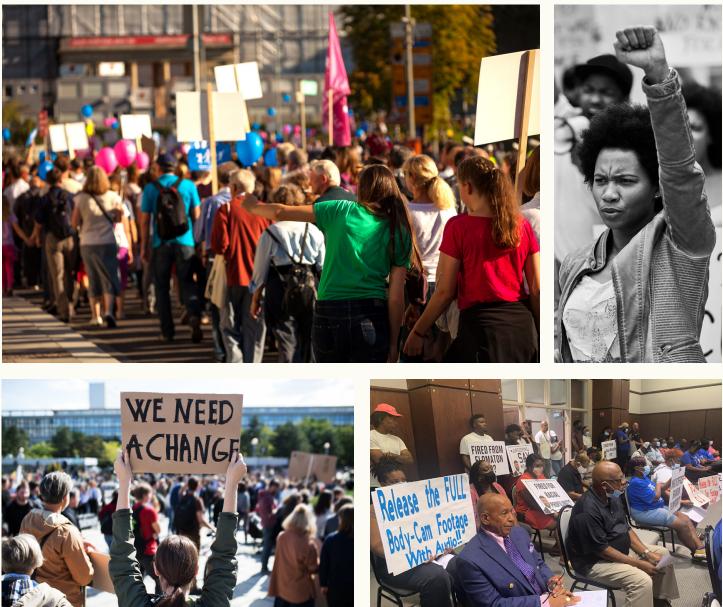

# **DOCUMENTARY PHOTOGRAPHY**

Authentic and candid images that capture real-life situations, protests, rallies, and community gatherings related to police brutality and activism. Documentary photography can provide a raw look at the issues and the people affected by them, emphasizing the urgency and importance of our mission. These photos can also be displayed in black and white.

## **PORTRAITS**

Portraits of individuals impacted by police violence, as well as activists, advocates, and community leaders involved in the fight for justice. Portrait photography humanizes the stories behind the statistics, showcasing the faces and voices of those seeking accountability and change.