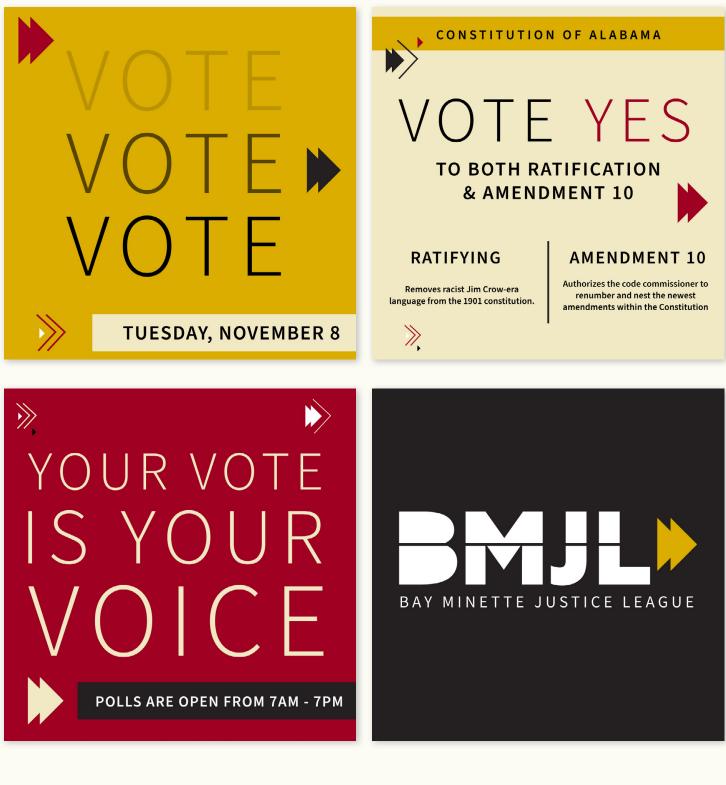

he experiences and voices of those affected by police violence.

## SYMBOLIC IMAGERY

This includes imagery that incorporates symbols associated with justice, activism, and unity, such as raised fists, scales of justice, candles, and protest signs. Symbolic imagery can add depth and meaning while, conveying our values and aspirations in a powerful and evocative way.



## **COMMUNITY ENGAGEMENT**

Images that capture the BMJL's involvement in the community, including outreach events, workshops, and partnerships with local organizations. Community engagement photography highlights the our grassroots efforts to build trust, foster collaboration, and empower communities to demand accountability and reform.







# APPLICATION

## **STATIONERY**

To:



## SOCIAL MEDIA | CIVIC DUTY CAMPAIGN



35 🏓

# APPLICATION

# MEETING FLYER



# SOCIAL MEDIA | TIME SINCE CAMPAIGN





Bay Minette Justice League Facebook.com/bayminettejusticeleague