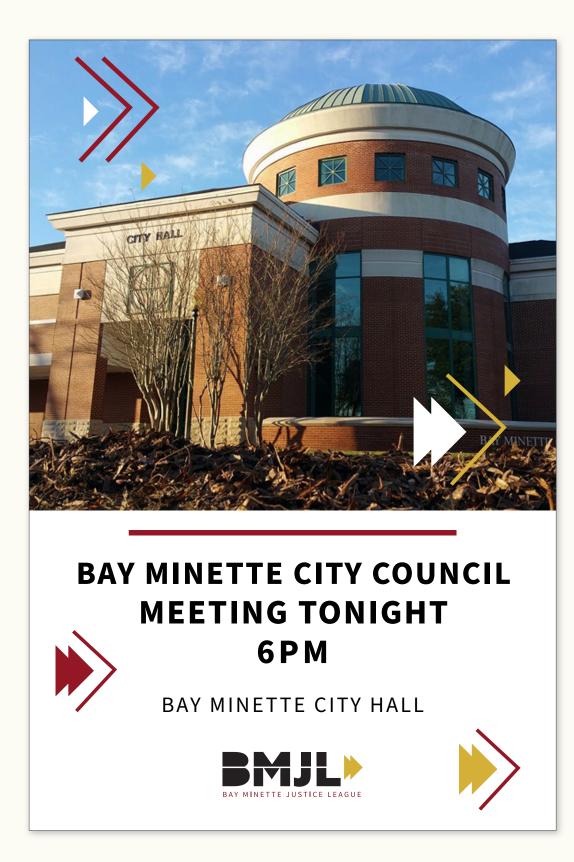

ted by police violence.

## SYMBOLIC IMAGERY

This includes imagery that incorporates symbols associated with justice, activism, and unity, such as raised fists, scales of justice, candles, and protest signs. Symbolic imagery can add depth and meaning while, conveying our values and aspirations in a powerful and evocative way.



## **COMMUNITY ENGAGEMENT**

Images that capture the BMJL's involvement in the community, including outreach events, workshops, and partnerships with local organizations. Community engagement photography highlights the our grassroots efforts to build trust, foster collaboration, and empower communities to demand accountability and reform.







# APPLICATION

## **STATIONERY**

To:



## SOCIAL MEDIA | CIVIC DUTY CAMPAIGN



35 🏓

# APPLICATION

# MEETING FLYER



# SOCIAL MEDIA | TIME SINCE CAMPAIGN





Bay Minette Justice League Facebook.com/bayminettejusticeleague