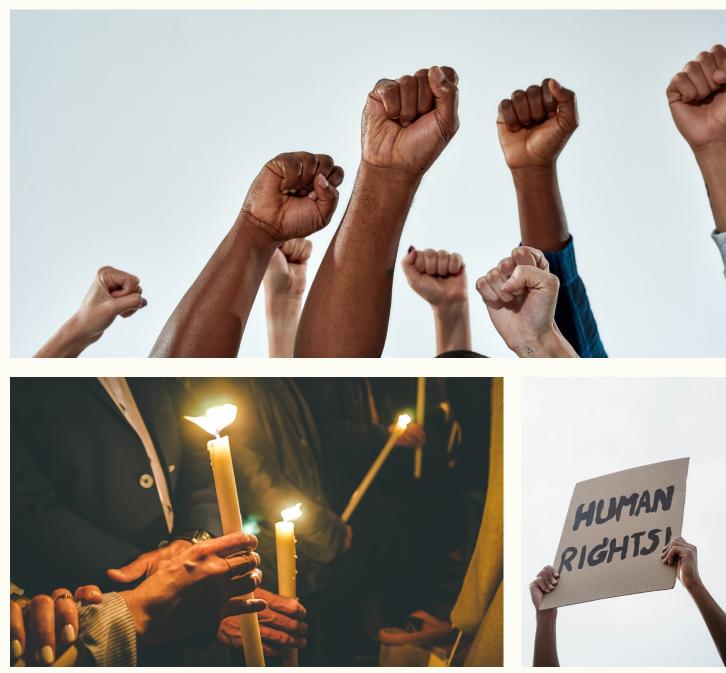

## SYMBOLIC IMAGERY

This includes imagery that incorporates symbols associated with justice, activism, and unity, such as raised fists, scales of justice, candles, and protest signs. Symbolic imagery can add depth and meaning while, conveying our values and aspirations in a powerful and evocative way.