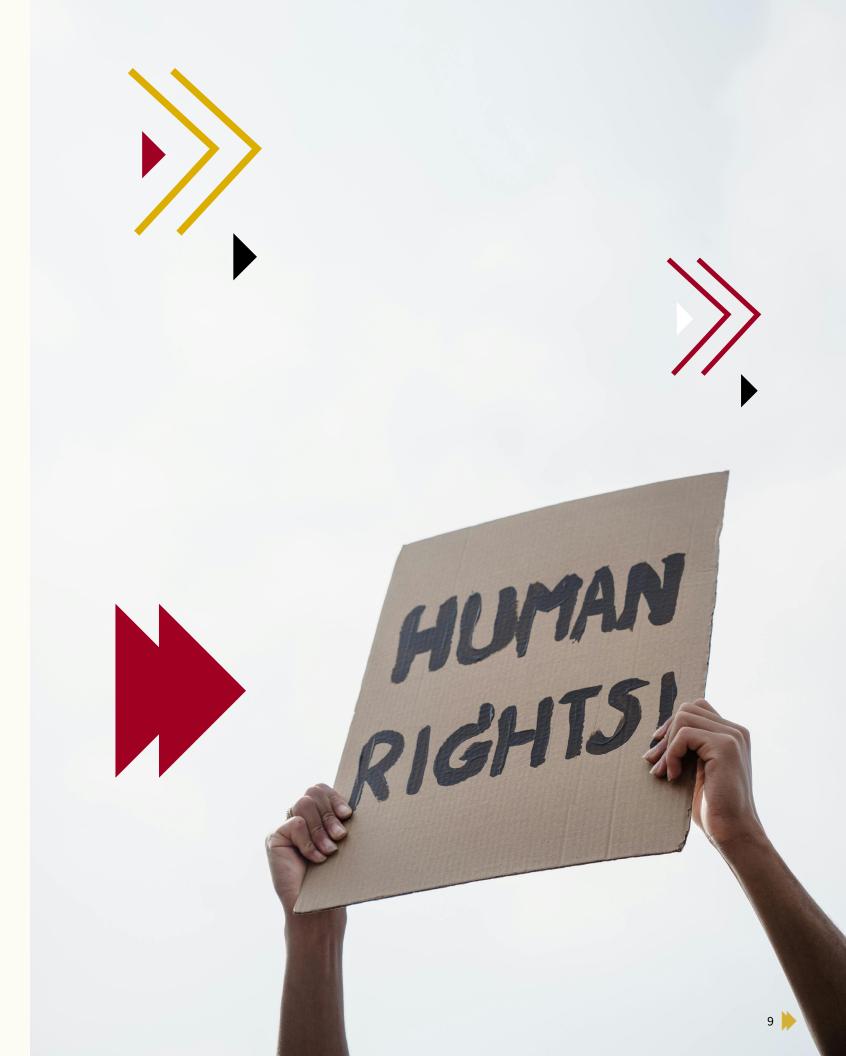

# ARROWS

Arrows symbolize progression, momentum, and direction, aligning with our concept of moving forward towards justice. Our arrows always point forwards, indicating positive change and advancement.

BMJL arrows may be used as graphic elements and photography overlays. The approved arrow styles below must be used. Do not create new arrow combinations. Arrows should be used tastefully at the designers discretion. When overlaying photos, arrows should not obscure the main focal point of the image, but can be used to direct viewers to certain focal points.

## SYMBOLIC IMAGERY

This includes imagery that incorporates symbols associated with justice, activism, and unity, such as raised fists, scales of justice, candles, and protest signs. Symbolic imagery can add depth and meaning while, conveying our values and aspirations in a powerful and evocative way.